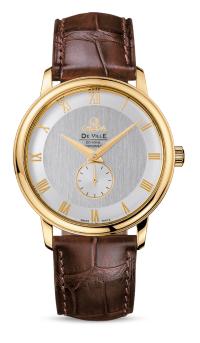

## **DE VILLE**

# PRESTIGE CO-AXIAL SMALL SECONDS 39 MM

Yellow gold on leather strap

# Caliber 2202

#### 4613.30.02

- **®** Co-Axial escapement
- Automatic
- Chronometer
- Sapphire crystal
- Anti-reflective treatment
- ® Gold 750‰ (18K)
- 3-year International Warranty
- Water-Resistant to a relative pressure of 3 bar (30 metres/100 feet)