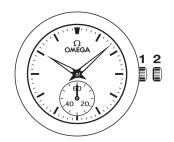

### WATCH FUNCTIONS

The crown has 2 positions:

**1. Normal position (wearing position):** when the crown is positioned against the case, the crown ensures that the watch is water-resistant.

**Occasional winding:** if the watch has not been worn for 40 hours or more, wind it up with the crown in position 1.

**2. Time setting:** hours – minutes – seconds. Pull the crown out to position 2. The seconds hand will stop. Turn the crown forwards or backwards. Synchronise the seconds by pushing the crown back to position  $\bf 1$  to coincide with a given time signal.