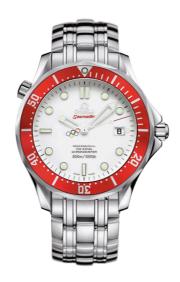

## **SPECIALITIES**

OLYMPIC COLLECTION VANCOUVER 2010 41 MM, STEEL ON STEEL

Reference: 212.30.41.20.04.001

### **CRYSTAL**

Domed, scratch-resistant sapphire crystal with antireflective treatment inside

### WATER RESISTANCE

30 bar (300 metres / 1000 feet)

# WATCH CASE & DIAL

Case: Steel

Case Diameter: 41 mm Between lugs: 20 mm Dial Colour: White

Total product weight (Approx.): 170 g

#### **BRACELET**

Material: Steel

Type of Clasp: Foldover clasp with diver extension

## **FEATURES**

Chronometer, date, helium escape valve, limited edition (2010), screw-in crown, unidirectional

rotating bezel