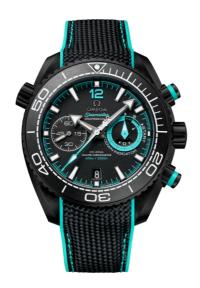

## "ETNZ" DEEP BLACK

**SEAMASTER** 

PLANET OCEAN 600M

45.5 MM, BLACK CERAMIC ON RUBBER STRAP

Reference: 215.92.46.51.01.003

# WATCH CASE & DIAL

Case: Black ceramic
Case Diameter: 45.5 mm
Between lugs: 22 mm
Lug to lug: 52.40 mm
Thickness: 19.0 mm
Dial Colour: Black

Total product weight (Approx.): 159 g

#### **STRAP**

Strap type: Rubber strap
Strap color: Black
Strap surface: Rubber
Strap underside: Rubber
Buckle type: Foldover clasp
Buckle material: Ceramic

### **FEATURES**

Anti-magnetic, chronograph, chronometer, date, master chronometer certified, helium escape valve, regatta timing, screw-in crown, small seconds, unidirectional rotating bezel, time zone function