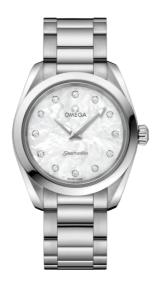

### **SEAMASTER**

AQUA TERRA 150M 28 MM, STEEL ON STEEL

Reference: 220.10.28.60.55.001

## WATCH CASE & DIAL

Case: Steel

Case Diameter: 28 mm Between lugs: 14 mm Lug to lug: 33.90 mm Thickness: 9.5 mm Dial Colour: White

Total product weight (Approx.): 75 g

## **BRACELET**

Material: Steel

Type of Clasp: Butterfly clasp