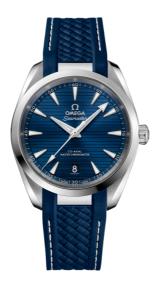

# SEAMASTER

AQUA TERRA 150M 38 MM, STEEL ON RUBBER STRAP Reference: 220.12.38.20.03.001

#### WATCH CASE & DIAL

Case: Steel Case Diameter: 38 mm Between lugs: 19 mm Lug to lug: 45.00 mm Thickness: 12.2 mm Dial Colour: Blue Total product weight (Approx.): 90 g

## STRAP

Strap type: Rubber strap Strap color: Blue Strap surface: Rubber Strap underside: Rubber Buckle type: Foldover clasp Buckle material: Stainless steel