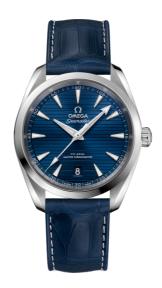

### **SEAMASTER**

AQUA TERRA 150M 38 MM, STEEL ON LEATHER STRAP Reference: 220.13.38.20.03.001

### WATCH CASE & DIAL

Case: Steel

Case Diameter: 38 mm Between lugs: 19 mm Lug to lug: 45.00 mm Thickness: 12.2 mm Dial Colour: Blue

Total product weight (Approx.): 79 g

# **STRAP**

Strap type: Leather strap

Strap color: Blue

Strap surface: Alligator leather Buckle type: Foldover clasp Buckle material: Stainless steel