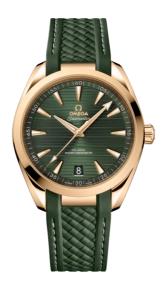

### **SEAMASTER**

AQUA TERRA 150M 41 MM, MOONSHINE<sup>TM</sup> GOLD ON RUBBER STRAP

Reference: 220.52.41.21.10.001

# WATCH CASE & DIAL

Case: Moonshine<sup>TM</sup> gold Case Diameter: 41 mm Between lugs: 20 mm Lug to lug: 48.01 mm Thickness: 13.4 mm Dial Colour: Green

#### **STRAP**

Strap type: Rubber strap Strap color: Green Strap surface: Rubber Strap underside: Rubber Buckle type: Foldover clasp

Buckle material: Moonshine™ gold