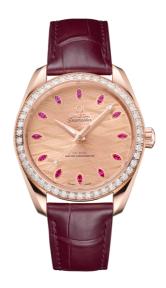

## **SEAMASTER**

AQUA TERRA 150M 38 MM, SEDNA<sup>TM</sup> GOLD ON LEATHER STRAP

Reference: 220.58.38.20.99.007

# WATCH CASE & DIAL

Case: Sedna<sup>TM</sup> gold
Case Diameter: 38 mm
Between lugs: 19 mm
Lug to lug: 45.10 mm
Thickness: 12.5 mm
Dial Colour: Pink

#### **STRAP**

Strap type: Leather strap Strap color: Burgundy

Strap surface: Alligator leather

Strap underside: Non-grained calf leather

Buckle type: Foldover clasp
Buckle material: Sedna<sup>TM</sup> Gold