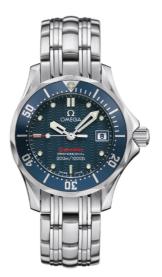

# SEAMASTER

DIVER 300M 28 MM, STEEL ON STEEL Reference: 2224.80.00

# MOVEMENT

Calibre: Omega 1424

Quartz precision movement with rhodium-plated finish. End of battery life indicator.

Battery life: 32 months

# CRYSTAL

Domed anti-reflective, scratch-resistant sapphire crystal

# WATER RESISTANCE

30 bar (300 metres / 1000 feet)

# WATCH CASE & DIAL

Case: Steel Case Diameter: 28 mm Between lugs: 14 mm Lug to lug: 34.60 mm Thickness: 9.5 mm Dial Colour: Blue Total product weight (Approx.): 82 g

# BRACELET

Material: Steel Type of Clasp: Sliding clasp

# **FEATURES**

Date, screw-in crown, unidirectional rotating bezel