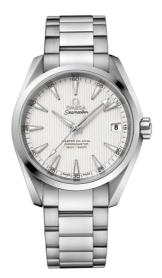

# SEAMASTER

AQUA TERRA 150M 38.5 MM, STEEL ON STEEL Reference: 231.10.39.21.02.002

#### WATCH CASE & DIAL

Case: Steel Case Diameter: 38.5 mm Between lugs: 19 mm Lug to lug: 45.50 mm Thickness: 12.8 mm Dial Colour: Silver Total product weight (Approx.): 144 g

# BRACELET

Material: Steel Type of Clasp: Butterfly clasp