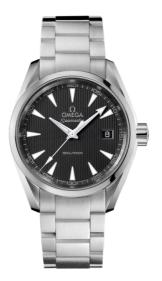

# SEAMASTER

AQUA TERRA 150M 38.5 MM, STEEL ON STEEL Reference: 231.10.39.60.06.001

#### WATCH CASE & DIAL

Case: Steel Case Diameter: 38.5 mm Between lugs: 19 mm Thickness: 11.9 mm Dial Colour: Grey Total product weight (Approx.): 139 g

#### BRACELET

Material: Steel Type of Clasp: Butterfly clasp