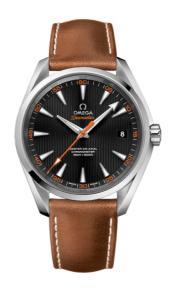

## **SEAMASTER**

AQUA TERRA 150M 41.5 MM, STEEL ON LEATHER STRAP Reference: 231.12.42.21.01.002

## WATCH CASE & DIAL

Case: Steel

Case Diameter: 41.5 mm
Between lugs: 20 mm
Lug to lug: 48.50 mm
Thickness: 13.0 mm
Dial Colour: Black

Total product weight (Approx.): 91 g

# **STRAP**

Strap type: Leather strap

Strap color: Brown

Strap surface: Non-grained calf leather

Strap underside: Calf leather Buckle type: Foldover clasp Buckle material: Stainless steel