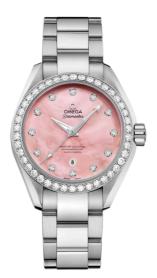

# SEAMASTER

AQUA TERRA 150M 34 MM, STEEL ON STEEL Reference: 231.15.34.20.57.003

#### WATCH CASE & DIAL

Case: Steel Case Diameter: 34 mm Between lugs: 16 mm Lug to lug: 40.00 mm Thickness: 12.6 mm Dial Colour: Pink Total product weight (Approx.): 107 g

### BRACELET

Material: Steel Type of Clasp: Butterfly clasp

### **FEATURES**

Anti-magnetic, chronometer, date, diamonds, screw-in crown, transparent caseback