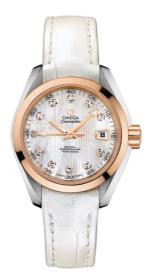

# SEAMASTER

AQUA TERRA 150M 30 MM, STEEL - RED GOLD ON LEATHER STRAP Reference: 231.23.30.20.55.001

#### MOVEMENT

Calibre: Omega 8520

Self-winding movement with Co-Axial escapement. Free sprung-balance system with silicon balance-spring. Automatic winding in both directions. Rhodium plated finish with exclusive Geneva waves in arabesque. Power reserve: 50 hours

#### CRYSTAL

Domed scratch-resistant sapphire crystal with antireflective treatment on both sides

## WATER RESISTANCE

15 bar (150 metres / 500 feet)

#### WATCH CASE & DIAL

Case: Steel - red gold Case Diameter: 30 mm Between lugs: 14 mm Lug to lug: 36.00 mm Thickness: 12.4 mm Dial Colour: White Total product weight (Approx.): 52 g

# STRAP

Strap type: Leather strap Strap color: White Strap surface: Alligator leather Strap underside: Non-grained calf leather Buckle type: Foldover clasp Buckle material: Steel – red gold

## FEATURES

Chronometer, date, diamonds, screw-in crown, transparent caseback