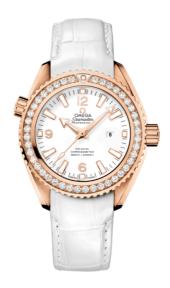

#### **SEAMASTER**

PLANET OCEAN 600M 37.5 MM, RED GOLD ON LEATHER STRAP

Reference: 232.58.38.20.04.001

### WATCH CASE & DIAL

Case: Red gold

Case Diameter: 37.5 mm
Between lugs: 18 mm
Lug to lug: 43.50 mm
Thickness: 15.2 mm
Dial Colour: White

Total product weight (Approx.): 127 g

## **STRAP**

Strap type: Leather strap

Strap color: White

Strap surface: Alligator leather

Strap underside: Non-grained calf leather

Buckle type: Foldover clasp Buckle material: Red gold