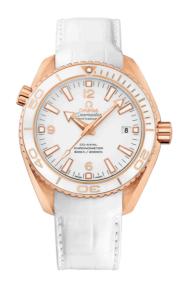

# **SEAMASTER**

PLANET OCEAN 600M 42 MM, RED GOLD ON LEATHER STRAP

Reference: 232.63.42.21.04.001

### WATCH CASE & DIAL

Case: Red gold

Case Diameter: 42 mm Between lugs: 20 mm Thickness: 15.8 mm Dial Colour: White

Total product weight (Approx.): 156 g

#### **STRAP**

Strap type: Leather strap

Strap color: White

Strap surface: Alligator leather

Strap underside: Non-grained calf leather

Buckle type: Foldover clasp Buckle material: Red gold