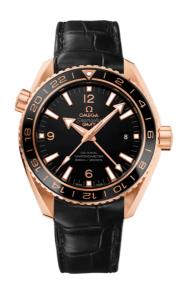

#### **SEAMASTER**

PLANET OCEAN 600M 43.5 MM, RED GOLD ON LEATHER STRAP

Reference: 232.63.44.22.01.001

### WATCH CASE & DIAL

Case: Red gold

Case Diameter: 43.5 mm
Between lugs: 21 mm
Lug to lug: 49.20 mm
Thickness: 17.3 mm
Dial Colour: Black

Total product weight (Approx.): 180 g

### STRAP

Strap type: Leather strap

Strap color: Black

Strap surface: Alligator leather

Strap underside: Non-grained calf leather

Buckle type: Foldover clasp Buckle material: Orange gold