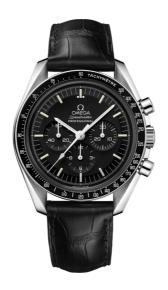

## **SPEEDMASTER**

MOONWATCH PROFESSIONAL
42 MM, STEEL ON LEATHER STRAP

Reference: 311.33.42.30.01.001

## MOVEMENT

Calibre: Omega 1861

Famous manual-winding chronograph movement. A descendent of the calibre that was worn on the Moon.

Rhodium-plated finish.

Power reserve: 48 hours

## CRYSTAL

Hesalite crystal

#### WATER RESISTANCE

5 bar (50 metres / 167 feet)

### WATCH CASE & DIAL

Case: Steel

Case Diameter: 42 mm Between lugs: 20 mm Lug to lug: 48.20 mm Thickness: 13.8 mm Dial Colour: Black

Total product weight (Approx.): 83 g

# **STRAP**

Strap type: Leather strap

Strap color: Black

Strap surface: Alligator leather Buckle type: Foldover clasp Buckle material: Stainless steel

## **FEATURES**

Chronograph, small seconds, tachymeter