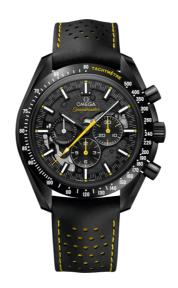

## APOLLO 8

**SPEEDMASTER** 

DARK SIDE OF THE MOON 44.25 MM, BLACK CERAMIC ON LEATHER STRAP

Reference: 311.92.44.30.01.001

# WATCH CASE & DIAL

Case: Black ceramic
Case Diameter: 44.25 mm
Between lugs: 21 mm
Lug to lug: 49.80 mm
Thickness: 13.8 mm
Dial Colour: Black

Total product weight (Approx.): 89 g

#### **STRAP**

Strap type: Leather strap

Strap color: Black

Strap surface: Non-grained calf leather Strap underside: Non-grained calf leather

Buckle type: Pin buckle Buckle material: Ceramic

#### **FEATURES**

Chronograph, small seconds, tachymeter, transparent caseback