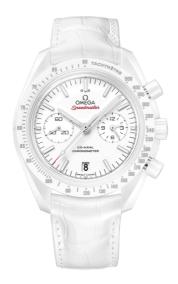

### WHITE SIDE OF THE MOON

**SPEEDMASTER** 

DARK SIDE OF THE MOON 44.25 MM, WHITE CERAMIC ON LEATHER STRAP

Reference: 311.93.44.51.04.002

### WATCH CASE & DIAL

Case: White ceramic Case Diameter: 44.25 mm Between lugs: 21 mm Lug to lug: 49.80 mm Dial Colour: White

Total product weight (Approx.): 97 g

# **STRAP**

Strap type: Leather strap Strap color: White

Strap surface: Alligator leather

Strap underside: Non-grained calf leather

Buckle type: Foldover clasp Buckle material: Ceramic