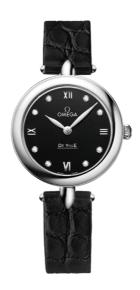

### **DEWDROP**

**DE VILLE**PRESTIGE

27.4 MM, STEEL ON LEATHER STRAP Reference: 424.13.27.60.51.001

## WATCH CASE & DIAL

Case: Steel

Case Diameter: 27.4 mm
Between lugs: 12 mm
Lug to lug: 35.90 mm
Thickness: 7.6 mm
Dial Colour: Black

Total product weight (Approx.): 23 g

### **STRAP**

Strap type: Leather strap

Strap color: Black

Strap surface: Alligator leather

Strap underside: Non-grained calf leather

Buckle type: Pin buckle

Buckle material: Stainless steel