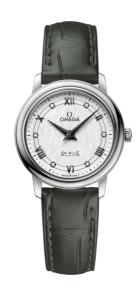

**DE VILLE** 

**PRESTIGE** 

27.4 MM, STEEL ON LEATHER STRAP

Reference: 424.13.27.60.52.002

### MOVEMENT

Calibre: Omega 1376

Quartz precision movement with rhodium-plated finish.

Battery life: 48 months

## **CRYSTAL**

Scratch-resistant sapphire crystal

#### WATER RESISTANCE

3 bar (30 metres / 100 feet)

#### WATCH CASE & DIAL

Case: Steel

Case Diameter: 27.4 mm
Between lugs: 14 mm
Lug to lug: 31.70 mm
Thickness: 6.6 mm
Dial Colour: Silver

Total product weight (Approx.): 23 g

### **STRAP**

Strap type: Leather strap

Strap color: Green

Strap surface: Alligator leather

Strap underside: Grained calf leather

Buckle type: Pin buckle

Buckle material: Stainless steel

# **FEATURES**

Diamonds