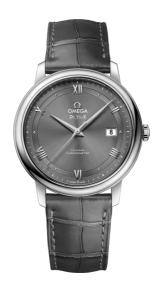

## **DE VILLE**

**PRESTIGE** 

39.5 MM, STEEL ON LEATHER STRAP

Reference: 424.13.40.20.06.001

## WATCH CASE & DIAL

Case: Steel

Case Diameter: 39.5 mm Between lugs: 20 mm Lug to lug: 44.80 mm Thickness: 10.1 mm Dial Colour: Grey

Total product weight (Approx.): 61 g

## **STRAP**

Strap type: Leather strap

Strap color: Grey

Strap surface: Alligator leather

Strap underside: Non-grained calf leather

Buckle type: Pin buckle

Buckle material: Stainless steel