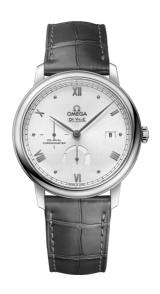

### **DE VILLE**

**PRESTIGE** 

39.5 MM, STEEL ON LEATHER STRAP

Reference: 424.13.40.21.02.005

## MOVEMENT

Calibre: Omega 2627

Self-winding chronometer, Co-Axial escapement

movement with rhodium-plated finish.

Power reserve: 48 hours

#### **CRYSTAL**

Domed, scratch-resistant sapphire crystal with antireflective treatment inside

#### WATER RESISTANCE

3 bar (30 metres / 100 feet)

### WATCH CASE & DIAL

Case: Steel

Case Diameter: 39.5 mm
Between lugs: 20 mm
Lug to lug: 45.50 mm
Thickness: 11.0 mm
Dial Colour: Silver

Total product weight (Approx.): 72 g

# **STRAP**

Strap type: Leather strap

Strap color: Grey

Strap surface: Alligator leather

Strap underside: Non-grained calf leather

Buckle type: Pin buckle

Buckle material: Stainless steel

## **FEATURES**

Chronometer, date, power reserve indicator, small

seconds