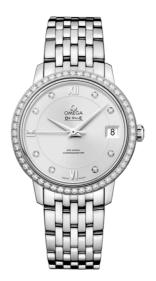

DE VILLE PRESTIGE 32.7 MM, STEEL ON STEEL Reference: 424.15.33.20.52.001

### WATCH CASE & DIAL

Case: Steel Case Diameter: 32.7 mm Between lugs: 16 mm Lug to lug: 37.60 mm Thickness: 9.3 mm Dial Colour: Silver Total product weight (Approx.): 72 g

# BRACELET

Material: Steel Type of Clasp: Sliding clasp

### FEATURES

Chronometer, date, diamonds