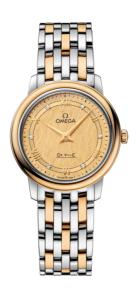

### **DE VILLE**

**PRESTIGE** 

27.4 MM, STEEL - YELLOW GOLD ON STEEL - YELLOW GOLD

Reference: 424.20.27.60.58.004

## WATCH CASE & DIAL

Case: Steel - yellow gold Case Diameter: 27.4 mm Between lugs: 14 mm Lug to lug: 31.70 mm Thickness: 6.6 mm Dial Colour: Yellow

Total product weight (Approx.): 53 g

## **BRACELET**

Material: Steel - yellow gold Type of Clasp: Sliding clasp