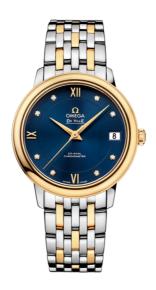

#### **DE VILLE**

**PRESTIGE** 

32.7 MM, STEEL - YELLOW GOLD ON STEEL - YELLOW GOLD

Reference: 424.20.33.20.53.002

## **MOVEMENT**

Calibre: Omega 2500

Self-winding chronometer, Co-Axial escapement

movement with rhodium-plated finish.

Power reserve: 48 hours

#### **CRYSTAL**

Domed, scratch-resistant sapphire crystal with antireflective treatment inside

#### WATER RESISTANCE

3 bar (30 metres / 100 feet)

## WATCH CASE & DIAL

Case: Steel - yellow gold Case Diameter: 32.7 mm Between lugs: 16 mm Lug to lug: 37.60 mm Thickness: 9.5 mm Dial Colour: Blue

Total product weight (Approx.): 75 g

## **BRACELET**

Material: Steel - yellow gold Type of Clasp: Sliding clasp

# **FEATURES**

Chronometer, date, diamonds