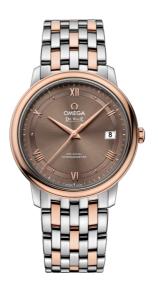

**DE VILLE** PRESTIGE 36.8 MM, STEEL - RED GOLD ON STEEL - RED GOLD Reference: 424.20.37.20.13.001

# WATCH CASE & DIAL

Case: Steel - red gold Case Diameter: 36.8 mm Between lugs: 19 mm Lug to lug: 41.20 mm Thickness: 9.9 mm Dial Colour: Brown Total product weight (Approx.): 98 g

## BRACELET

Material: Steel - red gold Type of Clasp: Sliding clasp