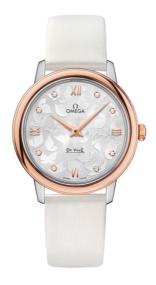

## **BUTTERFLY**

DE VILLE

**PRESTIGE** 

32.7 MM, STEEL - RED GOLD ON LEATHER STRAP

Reference: 424.22.33.60.52.001

# WATCH CASE & DIAL

Case: Steel - red gold
Case Diameter: 32.7 mm
Between lugs: 16 mm
Lug to lug: 37.60 mm
Thickness: 8.5 mm
Dial Colour: Silver

Total product weight (Approx.): 41 g

## **STRAP**

Strap type: Leather strap Strap color: White

Strap surface: Satin-brushed grained calf leather

Strap underside: Calf leather Buckle type: Pin buckle

Buckle material: Stainless steel