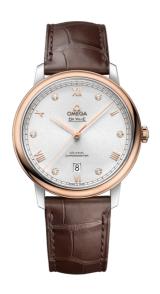

## **DE VILLE**

**PRESTIGE** 

39.5 MM, STEEL - RED GOLD ON LEATHER STRAP

Reference: 424.23.40.20.52.001

# WATCH CASE & DIAL

Case: Steel - red gold
Case Diameter: 39.5 mm
Between lugs: 20 mm
Lug to lug: 44.80 mm
Thickness: 10.1 mm
Dial Colour: Silver

Total product weight (Approx.): 65 g

# **STRAP**

Strap type: Leather strap

Strap color: Brown

Strap surface: Alligator leather Strap underside: Calf leather Buckle type: Pin buckle

Buckle material: Stainless steel