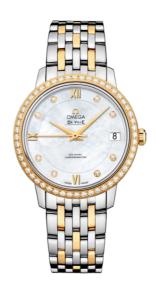

#### **DE VILLE**

**PRESTIGE** 

32.7 MM, STEEL - YELLOW GOLD ON STEEL - YELLOW GOLD

Reference: 424.25.33.20.55.001

## WATCH CASE & DIAL

Case: Steel - yellow gold Case Diameter: 32.7 mm Between lugs: 16 mm Lug to lug: 37.60 mm Thickness: 9.3 mm Dial Colour: White

Total product weight (Approx.): 75 g

## **BRACELET**

Material: Steel - yellow gold Type of Clasp: Sliding clasp

# **FEATURES**

Chronometer, date, diamonds