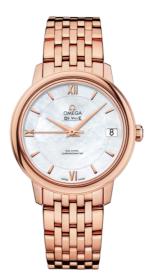

# DE VILLE PRESTIGE 32.7 MM, RED GOLD ON RED GOLD Reference: 424.50.33.20.05.002

#### WATCH CASE & DIAL

Case: Red gold Case Diameter: 32.7 mm Between lugs: 16 mm Lug to lug: 37.60 mm Thickness: 9.3 mm Dial Colour: White Total product weight (Approx.): 112 g

## BRACELET

Material: Red gold Type of Clasp: Sliding clasp