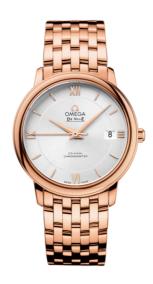

### **DE VILLE**

**PRESTIGE** 

36.8 MM, RED GOLD ON RED GOLD

Reference: 424.50.37.20.02.001

# WATCH CASE & DIAL

Case: Red gold

Case Diameter: 36.8 mm Between lugs: 19 mm Lug to lug: 41.20 mm Thickness: 9.5 mm Dial Colour: Silver

Total product weight (Approx.): 142 g

# **BRACELET**

Material: Red gold

Type of Clasp: Sliding clasp