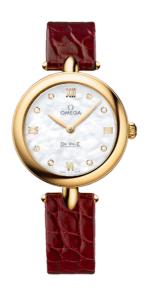

#### **DEWDROP**

**DE VILLE**PRESTIGE

27.4 MM, YELLOW GOLD ON LEATHER STRAP

Reference: 424.53.27.60.55.001

# WATCH CASE & DIAL

Case: Yellow gold

Case Diameter: 27.4 mm
Between lugs: 12 mm
Lug to lug: 35.90 mm
Thickness: 7.6 mm
Dial Colour: White

Total product weight (Approx.): 33 g

## **STRAP**

Strap type: Leather strap

Strap color: Red

Strap surface: Alligator leather

Strap underside: Non-grained calf leather

Buckle type: Pin buckle Buckle material: Yellow gold