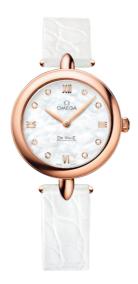

## **DEWDROP**

**DE VILLE**PRESTIGE

27.4 MM, RED GOLD ON LEATHER STRAP

Reference: 424.53.27.60.55.002

# WATCH CASE & DIAL

Case: Red gold

Case Diameter: 27.4 mm
Between lugs: 12 mm
Lug to lug: 35.90 mm
Thickness: 7.6 mm
Dial Colour: White

Total product weight (Approx.): 33 g

## **STRAP**

Strap type: Leather strap

Strap color: White

Strap surface: Alligator leather

Strap underside: Non-grained calf leather

Buckle type: Pin buckle Buckle material: Red gold