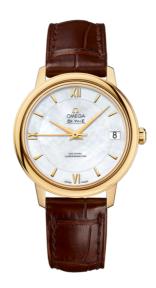

### **DE VILLE**

**PRESTIGE** 

32.7 MM, YELLOW GOLD ON LEATHER STRAP

Reference: 424.53.33.20.05.002

# WATCH CASE & DIAL

Case: Yellow gold

Case Diameter: 32.7 mm Between lugs: 16 mm Lug to lug: 37.60 mm Thickness: 9.3 mm

Dial Colour: White

Total product weight (Approx.): 85 g

# **STRAP**

Strap type: Leather strap

Strap color: Brown

Strap surface: Alligator leather

Strap underside: Non-grained calf leather

Buckle type: Pin buckle Buckle material: Yellow gold