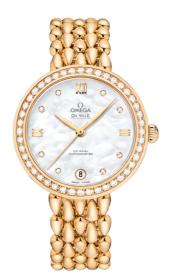

# DEWDROP

DE VILLE PRESTIGE 32.7 MM, YELLOW GOLD ON YELLOW GOLD Reference: 424.55.33.20.55.009

### WATCH CASE & DIAL

Case: Yellow gold Case Diameter: 32.7 mm Between lugs: 15 mm Lug to lug: 40.30 mm Thickness: 9.6 mm Dial Colour: White Total product weight (Approx.): 129 g

### BRACELET

Material: Yellow gold Type of Clasp: Butterfly clasp

#### **FEATURES**

Chronometer, date, diamonds