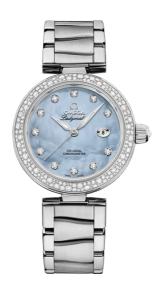

### **DE VILLE**

LADYMATIC

34 MM, STEEL ON STEEL

Reference: 425.35.34.20.57.003

# WATCH CASE & DIAL

Case: Steel

Case Diameter: 34 mm
Between lugs: 16 mm
Lug to lug: 41.60 mm
Thickness: 12.0 mm
Dial Colour: Blue

Total product weight (Approx.): 105 g

# **BRACELET**

Material: Steel

Type of Clasp: Butterfly clasp

### **FEATURES**

Chronometer, date, diamonds, screw-in crown,

transparent caseback