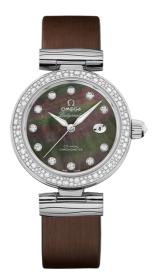

# DE VILLE LADYMATIC

34 MM, STEEL ON LEATHER STRAP Reference: 425.37.34.20.57.004

### MOVEMENT

Calibre: Omega 8520

Self-winding movement with Co-Axial escapement. Free sprung-balance system with silicon balance-spring. Automatic winding in both directions. Rhodium plated finish with exclusive Geneva waves in arabesque. Power reserve: 50 hours

### CRYSTAL

Domed scratch-resistant sapphire crystal with antireflective treatment on both sides

### WATER RESISTANCE

10 bar (100 metres / 330 feet)

### WATCH CASE & DIAL

Case: Steel Case Diameter: 34 mm Between lugs: 16 mm Lug to lug: 41.60 mm Thickness: 12.0 mm Dial Colour: Black Total product weight (Approx.): 68 g

### STRAP

Strap type: Leather strap Strap color: Grey Strap surface: Satin-brushed grained calf leather Strap underside: Non-grained calf leather Buckle type: Foldover clasp Buckle material: Stainless steel

## FEATURES

Chronometer, date, diamonds, screw-in crown, transparent caseback