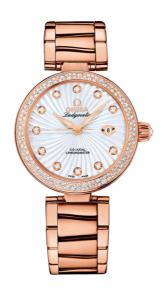

## **DE VILLE**

LADYMATIC

34 MM, RED GOLD ON RED GOLD Reference: 425.65.34.20.55.001

## WATCH CASE & DIAL

Case: Red gold

Case Diameter: 34 mm Lug to lug: 41.60 mm Thickness: 12.0 mm Dial Colour: White

Total product weight (Approx.): 144 g

#### **BRACELET**

Material: Red gold

Type of Clasp: Butterfly clasp

#### **FEATURES**

Chronometer, date, diamonds, screw-in crown, transparent caseback