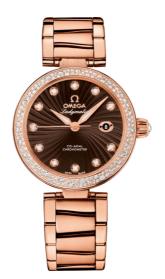

# DE VILLE

LADYMATIC 34 MM, RED GOLD ON RED GOLD Reference: 425.65.34.20.63.002

## MOVEMENT

Calibre: Omega 8521

Self-winding movement with Co-Axial escapement. Free sprung-balance system with silicon balance-spring. Automatic winding in both directions. Oscillating mass and balance bridge in 18 Ct red gold. Luxury finish with exclusive Geneva waves in arabesque.

## WATCH CASE & DIAL

Case: Red gold Case Diameter: 34 mm Lug to lug: 41.60 mm Thickness: 12.0 mm Dial Colour: Brown Total product weight (Approx.): 148 g

## BRACELET

Material: Red gold Type of Clasp: Butterfly clasp

## **FEATURES**

Chronometer, date, diamonds, screw-in crown, transparent caseback