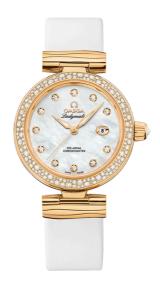

### **DE VILLE**

LADYMATIC

34 MM, YELLOW GOLD ON LEATHER STRAP

Reference: 425.67.34.20.55.007

#### WATCH CASE & DIAL

Case: Yellow gold
Case Diameter: 34 mm
Between lugs: 16 mm
Lug to lug: 41.60 mm
Thickness: 12.0 mm
Dial Colour: White

Total product weight (Approx.): 90 g

# **STRAP**

Strap type: Leather strap Strap color: White

Strap surface: Satin-brushed grained calf leather Strap underside: Non-grained calf leather

Buckle type: Foldover clasp

Buckle type: Foldover clasp Buckle material: Yellow gold

## **FEATURES**

Chronometer, date, diamonds, screw-in crown, transparent caseback