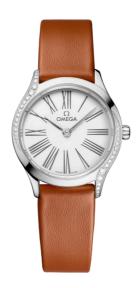

**DE VILLE** 

MINI TRÉSOR

26 MM, STEEL ON LEATHER STRAP Reference: 428.17.26.60.04.004

### WATCH CASE & DIAL

Case: Steel

Case Diameter: 26 mm Between lugs: 13 mm Lug to lug: 31.13 mm Thickness: 7.5 mm Dial Colour: White

Total product weight (Approx.): 21 g

### **STRAP**

Strap type: Leather strap

Strap color: Brown

Strap surface: Non-grained calf leather Strap underside: Grained calf leather

Buckle type: Pin buckle

Buckle material: Stainless steel