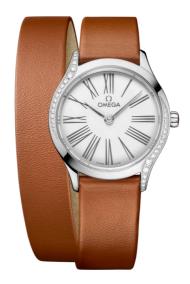

**DE VILLE**MINI TRÉSOR

26 MM, STEEL ON LEATHER Reference: 428.17.26.60.04.005

## WATCH CASE & DIAL

Case: Steel

Case Diameter: 26 mm Between lugs: 13 mm Dial Colour: White

### **BRACELET**

Material: Leather Strap color: Brown Buckle type: Pin buckle

Buckle material: Stainless steel