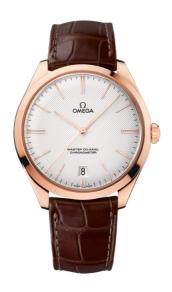

### **DE VILLE**

TRÉSOR

40 MM, SEDNATM GOLD ON LEATHER STRAP

Reference: 432.53.40.21.02.002

### WATCH CASE & DIAL

Case: Sedna™ gold
Case Diameter: 40 mm
Between lugs: 20 mm
Lug to lug: 44.80 mm
Thickness: 10.6 mm
Dial Colour: Silver

Total product weight (Approx.): 76 g

## **STRAP**

Strap type: Leather strap

Strap color: Brown

Strap surface: Alligator leather

Buckle type: Pin buckle

Buckle material: Sedna™ Gold