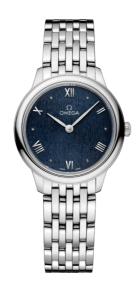

**DE VILLE** 

**PRESTIGE** 

27.5 MM, STEEL ON STEEL

Reference: 434.10.28.60.03.002

## WATCH CASE & DIAL

Case: Steel

Case Diameter: 27.5 mm Between lugs: 13 mm Lug to lug: 31.92 mm Thickness: 6.3 mm Dial Colour: Blue

Total product weight (Approx.): 57 g

## **BRACELET**

Material: Steel

Type of Clasp: Butterfly clasp