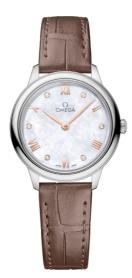

DE VILLE PRESTIGE 27.5 MM, STEEL ON LEATHER STRAP Reference: 434.13.28.60.55.001

#### WATCH CASE & DIAL

Case: Steel Case Diameter: 27.5 mm Between lugs: 13 mm Dial Colour: White

### BRACELET

Material: Leather strap Strap color: Taupe Buckle type: Pin buckle Buckle material: Stainless steel