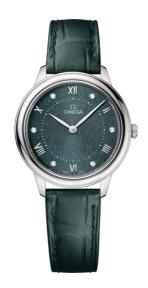

### **DE VILLE**

**PRESTIGE** 

30 MM, STEEL ON LEATHER STRAP Reference: 434.13.30.60.60.001

# WATCH CASE & DIAL

Case: Steel

Case Diameter: 30 mm Between lugs: 14 mm Lug to lug: 34.69 mm Thickness: 7.3 mm Dial Colour: Green

Total product weight (Approx.): 28 g

# **STRAP**

Strap type: Leather strap

Strap color: Green

Strap surface: Alligator leather

Strap underside: Grained calf leather

Buckle type: Pin buckle

Buckle material: Stainless steel