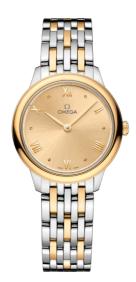

**DE VILLE** PRESTIGE 27.5 MM, STEEL - YELLOW GOLD ON STEEL - YELLOW GOLD Reference: 434.20.28.60.08.001

## WATCH CASE & DIAL

Case: Steel - yellow gold Case Diameter: 27.5 mm Between lugs: 13 mm Dial Colour: Yellow

## BRACELET

Material: Steel - yellow gold