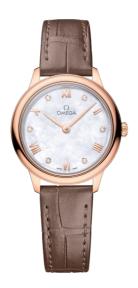

#### **DE VILLE**

**PRESTIGE** 

27.5 MM, SEDNA™ GOLD ON LEATHER STRAP

Reference: 434.53.28.60.55.001

## **CRYSTAL**

Domed, scratch-resistant sapphire crystal with antireflective treatment inside

### WATCH CASE & DIAL

Case: Sedna™ gold
Case Diameter: 27.5 mm
Between lugs: 13 mm
Lug to lug: 31.92 mm
Thickness: 7.2 mm
Dial Colour: White

Total product weight (Approx.): 33 g

## **STRAP**

Strap type: Leather strap

Strap color: Taupe

Strap surface: Alligator leather

Strap underside: Grained calf leather

Buckle type: Pin buckle

Buckle material: Sedna™ Gold